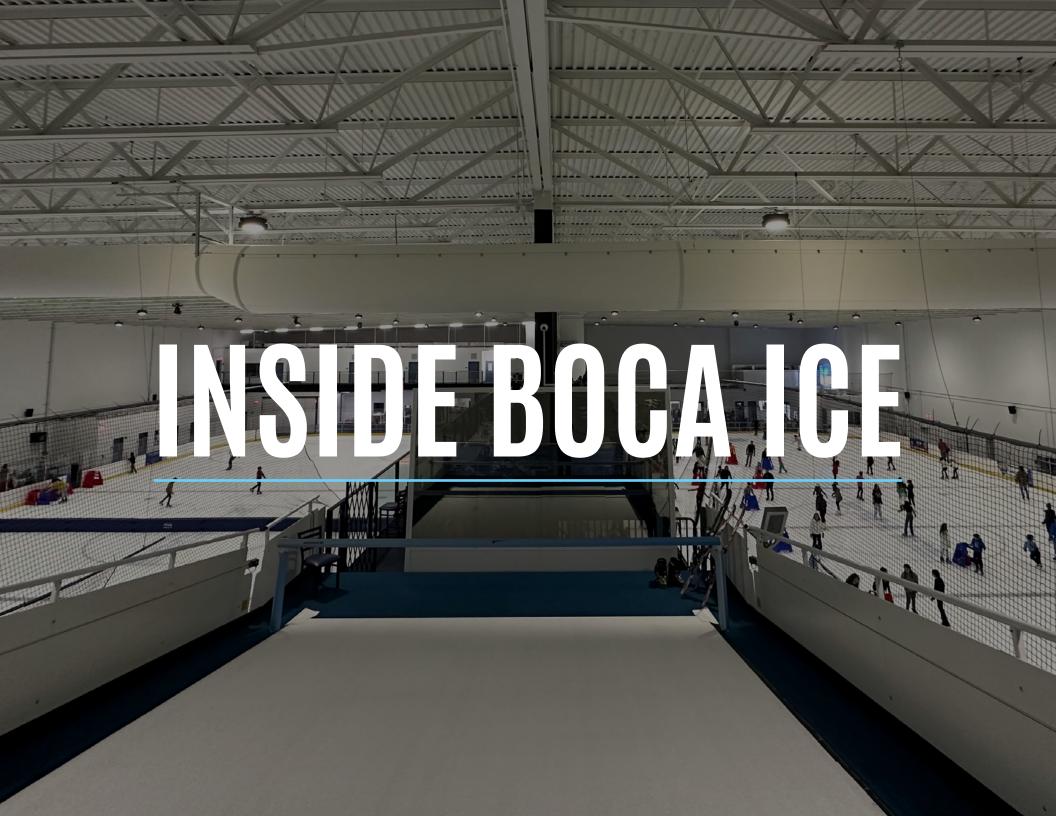

# **EXPERIENCE BOCA ICE**

Experience our 73,000 sq. ft. winter world with two NHL-sized Ice Rinks, packed with excitement and fun for everyone. From ice skating to hockey games and bumper cars to skiing, get ready to experience the coolest on-ice adventures year-round!

# **INSIDE BOCA ICE**

# THE VENUE