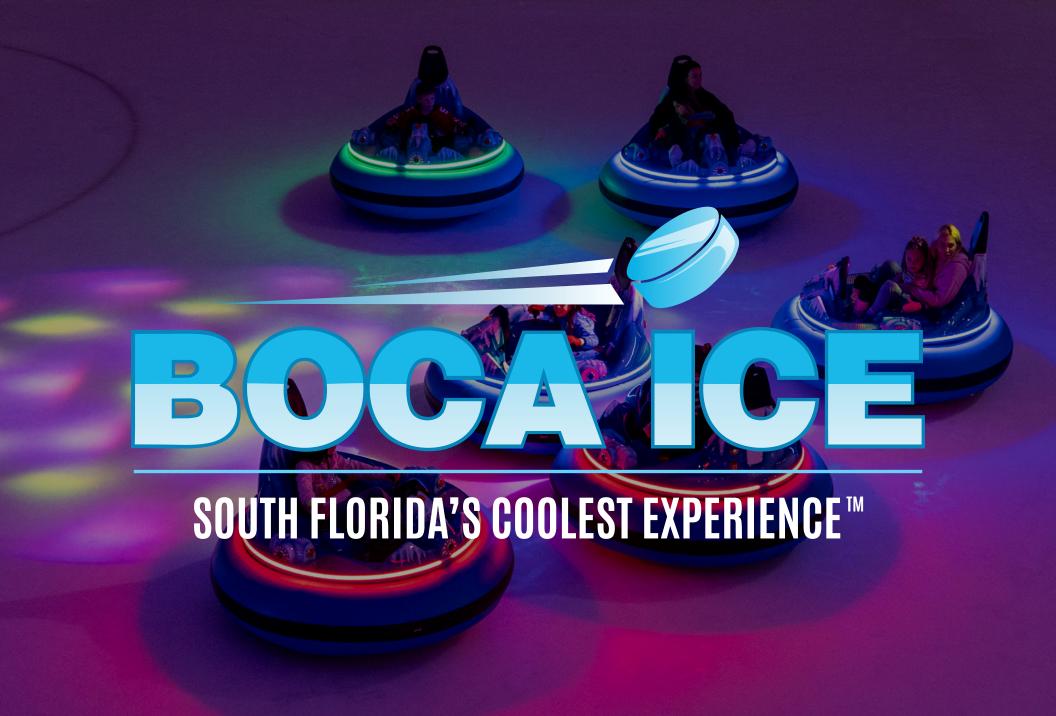

# **EXPERIENCE BOCA ICE**

Experience our 73,000 sq. ft. winter world with two NHL-sized Ice Rinks, packed with excitement and fun for everyone. From ice skating to hockey games and bumper cars to skiing, get ready to experience the coolest on-ice adventures year-round!

#### **SOFLO'S COOLEST EXPERIENCE**

- Ice Skating
- Hockey
- Bumper Cars on Ice
- Figure Skating
- Alpine Ski & Snowboard Machine Lessons
- Private & Group Lessons
- Skating & Hockey Camps
- Parties & Events

#### JOIN THE FUN

Why wait for snow when you can enjoy the thrill of ice skating right here in sunny Florida? Boca Ice is more than just a rink; it's a community destination for Florida's top athletic leagues, and home to FAU and Boca Youth Ice Hockey clubs.