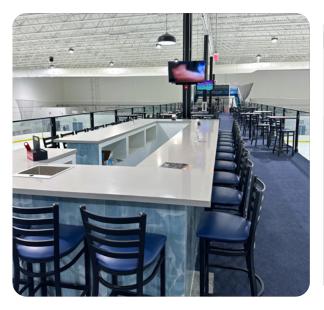

#### **MEZZANINE**

Capacity: up to 200 guests

- Second floor overlooking both ice sheets
- The Ice Bar: 28 seats with draft beer, wine & more
- Luxurious ambiance
- Ideal for birthday parties, cocktail parties & intimate gatherings
- Lighting + speaker audio system with DJ booth for live music