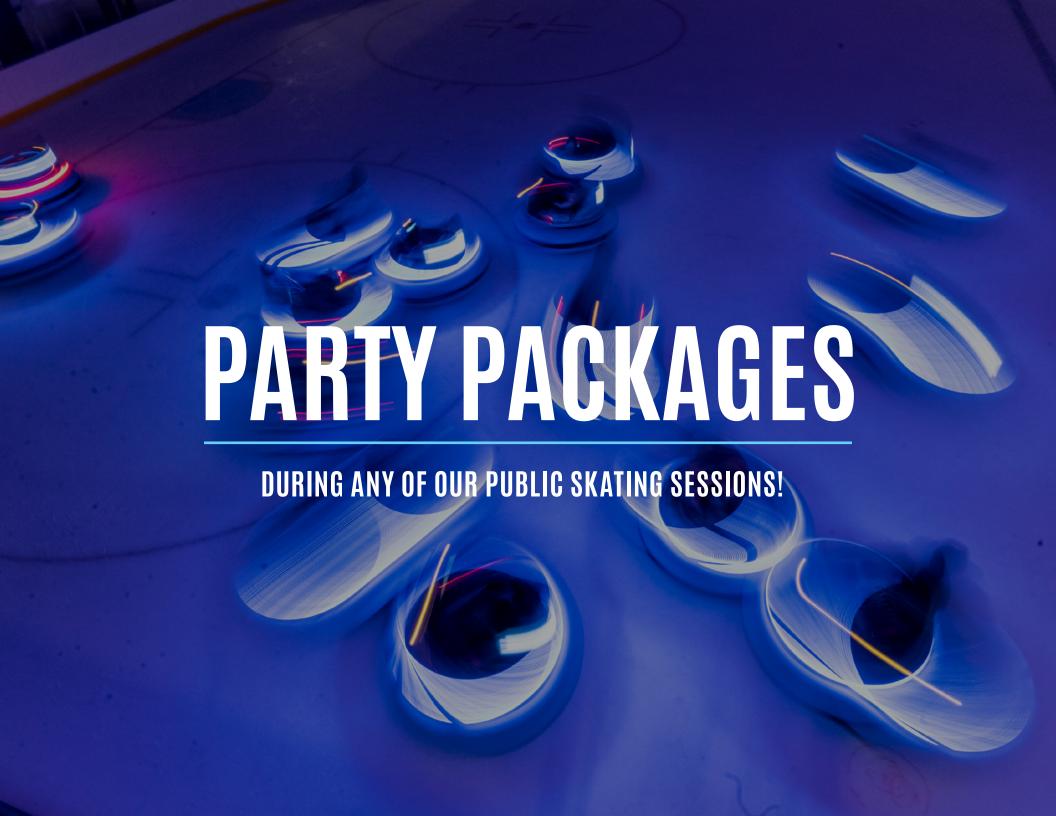

# ALL PARTY PACKAGES INCLUDE:

- Admission and skate rental
- \*One slice of pizza per skater. Popcorn and soda for the table.
- Tablecloths and place settings.

#### **AVAILABLE TIMES:**

Friday | 7:30pm-10pm Saturday | 1:30pm-4pm, 7:30pm-10pm Sunday | 1:30pm-4pm

**NOTICE:** Skating will be during a public session so your party will be sharing the ice with the general public.

#### #1

#### **MEZZANINE PACKAGE**

Min. 10 guests | Max. 200 guests \$29 per skater

 Reserved 2nd floor tables for party guests

#### **#2**

#### **SOUTH SIDE PACKAGE**

Min. 10 guests | Max. 150 guests \$34 per skater

- Reserved 1st floor area for party guests
- VIP Ice at \$500 (REQUIRED)

#### #3

#### **BANQUET ROOM PACKAGE**

Min. 15 guests | Max. 120 guests \$39 per skater + \$500 room fee

- Private 1st floor room with partition walls for party guests
- 3 complimentary food platters