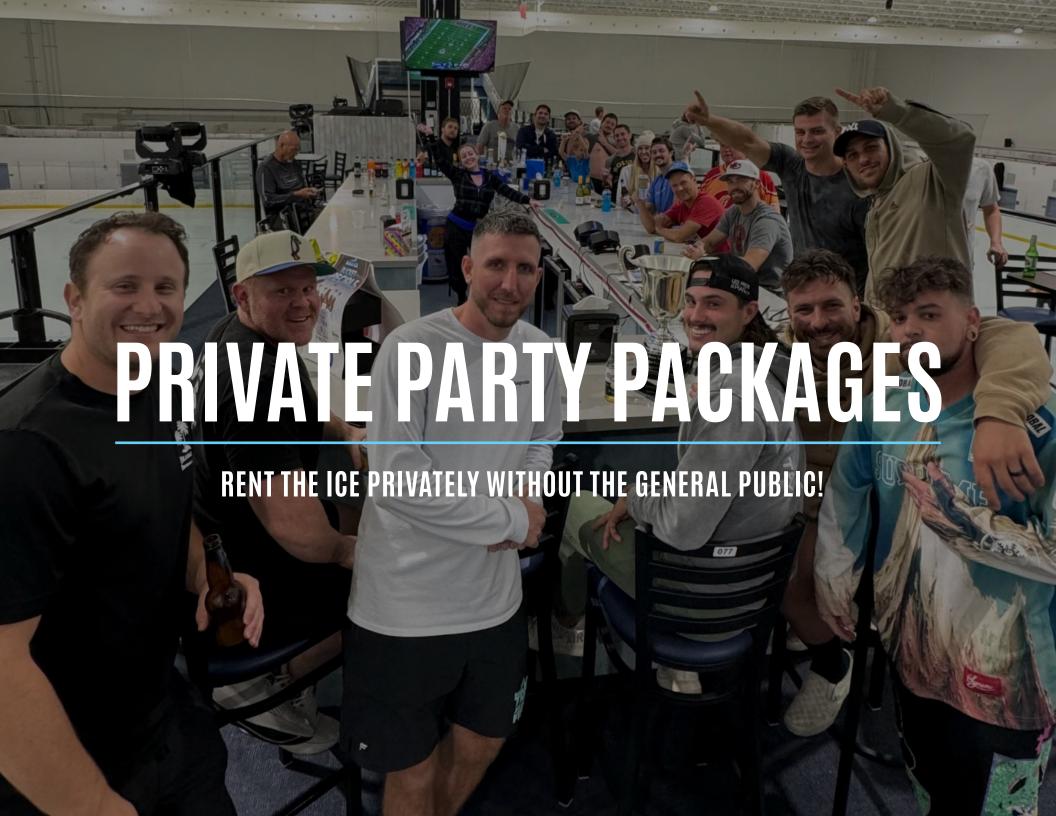

#### **PARTIES & EVENTS**

Host the coolest birthday party or corporate event in town with many options to customize.

### **EVENT PACKAGE #1**

Includes up to 50 guests | \$10 each additional guest

- Entire ice sheet for skating and bumper cars
- Private tables set up on the South Side for easy access to the rink
- Skate helpers and snowball buckets available upon request
- Private skate guard
- Dedicated party host(s)

### **EVENT PACKAGE #2**

Includes up to 75 guests | \$10 each additional guest

- Everything from "Event Package 1"
- PLUS adds the Banquet Room with floating walls that can be opened right to the rink

## **EVENT PACKAGE #3**

Includes up to 100 guests | \$10 each additional guest

- Everything from "Event Package 2"
- PLUS our upstairs Mezzanine tables and bar

- \$6 Drink Ticket
- Hot Chocolate Bar and/or Coffee Bar
  \$85 Includes 2 thermoses & toppings
  Hot Chocolate Refill Thermos \$30/each
  Coffee Refill Thermos \$25/each
- Alpine Ski & Snowboard Machine

### **EVENT PACKAGE #4**

Includes up to 856 guests

- Entire facility including Alpine Ski & Snowboard Machine and 2 NHL sized ice sheets for skating and bumper cars
- South Side tables, large Banquet Room,
  our upstairs Mezzanine
- Skate helpers and snowball buckets available upon request
- Private skate guard(s)
- Dedicated party host(s) and bartender
- 2 hours + additional 30 min./1 hour

# ALL PRIVATE PARTY PACKAGES INCLUDE:

- Private ice rental just for your event
- Admission and skate rental for first 50 guests any additional guests \$10
- Tables for guests

- 15 Skate helpers
- Snowball buckets
- Private skate guard
- Party host