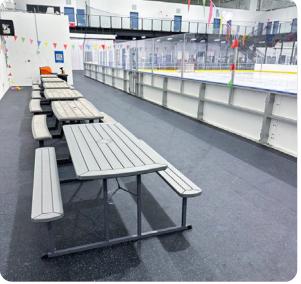

#### **BANQUET ROOM**

Capacity: up to 120 guests

- Private room with access to the ice
- Modular walls that can be configured for an intimate party or open to the ice
- Spacious & elegant warm VIP setting