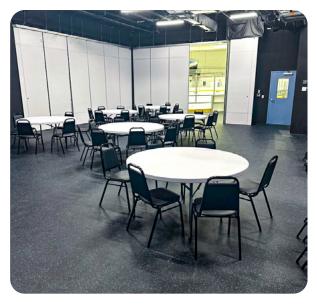

#### **MEZZANINE**

Capacity: up to 200 guests

- Second floor overlooking both ice sheets
- The Ice Bar: 28 seats with draft beer, wine & more
- Luxurious ambiance
- Ideal for birthday parties, cocktail parties & intimate gatherings
- Lighting + speaker audio system with DJ booth for live music